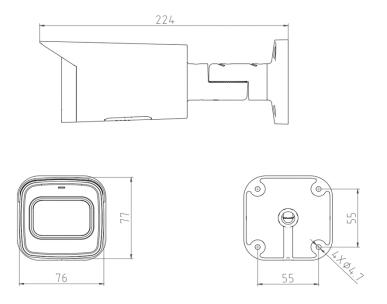

## Pro Al Series | IPC-B3821T-AS-L

| Mobile Client        | IOS; Android                                      |  |
|----------------------|---------------------------------------------------|--|
| Port                 |                                                   |  |
| Audio Input          | NA(1 channel optional)                            |  |
| Audio Output         | NA(1 channel optional)                            |  |
| Alarm Input          | NA(1 channel optional)                            |  |
| Alarm Output         | NA(1 channel optional)                            |  |
| Power                |                                                   |  |
| Power Supply         | 12V DC (±30%)/PoE (802.3af)                       |  |
| Power Consumption    | Basic: 2.5 W; Max: 5.2W                           |  |
| Environment          |                                                   |  |
| Operating Conditions | -30°C to +60°C (-22°F to +140°F)/Less than 95% RH |  |
| Storage Conditions   | -40°C to +60°C (-40°F to +140°F)                  |  |
| Protection Grade     | IP67                                              |  |
| Structure            |                                                   |  |
| Casing               | Metal                                             |  |
| Dimensions           | 224 mm × 77mm × 76mm                              |  |
| Net Weight           | 760g                                              |  |

## **Camera Structure and Dimensions**