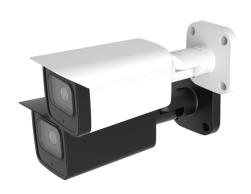

## 8MP Smart Dual Light Active Deterrence Pro Al Fixed-Focal IPC

- 8MP 1/2.7" CMOS Sensor
- Support H.264+, H.265+
- IR distance 50m, Warm light distance 50m
- Support White LED Alarm, Sound Alarm, Arm and Disarm
- Perimeter Protection, Face Detection, SMD, Smart Object Detection, People Counting
- Support Built-in Mic & Speaker
- Supports max. 256 G Micro SD card
- 2.8mm fixed lens (3.6mm/6mm optional)
- 12 VDC/PoE power supply
- IP67 protection